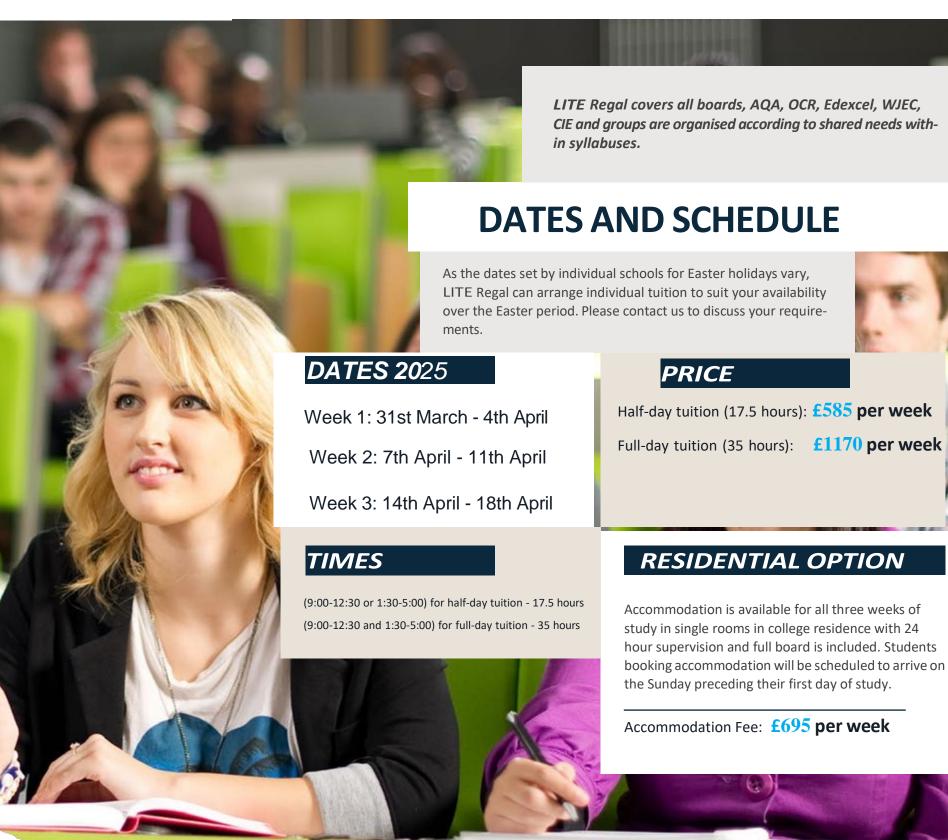

Mock exams

and intensive proven exam techniques

Careful guidance

is provided with answering technique and the course includes two timed tests and final mock exam

/2/

**Our Centers** 