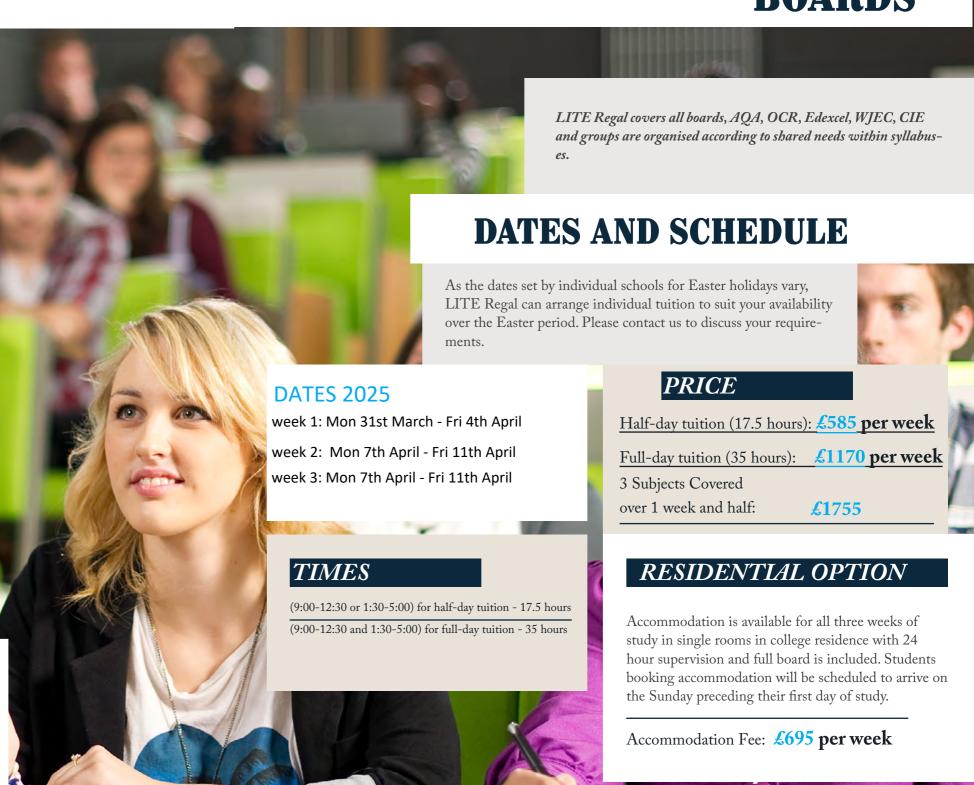

Expect to be worked hard during our Easter revision courses.

AS and A2 courses of five intensive half-days (9:00-12:30 or 1:30-5:00) at a cost of £585 per week, or five intensive full-days (9:00 - 5:00) at a cost of £1170 per week. It is possible to complete six subjects over the three-week Easter period.